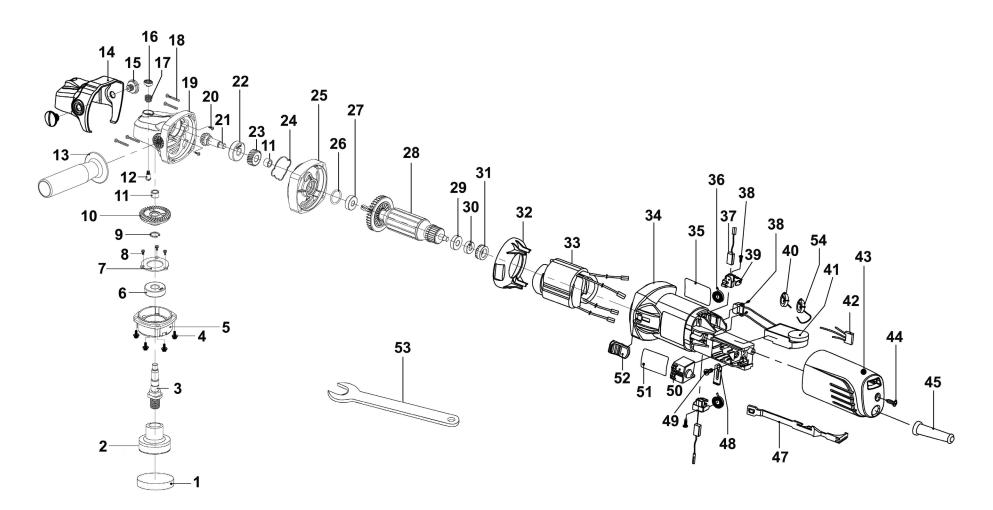

## Parts Information: Spot Polisher Kit 600W/230V Model No: SPK600

| Item | Part No.   | Description                | Item | Part No.     | Description         |
|------|------------|----------------------------|------|--------------|---------------------|
| 1    | SPK600.01  | Foam Pad                   | 28   | SPK600.28    | Armature            |
| 2    | SPK600.02  | Backing Pad                | 29   | SPK600.29    | Magnetic Ring       |
| 3    | SPK600.03  | Output Shaft               | 30   | B/607-2RS    | Bearing 607-2rs     |
| 4    | MSP414.SB  | Pan Hd Machine Screw M4x14 | 31   | SPK600.31    | Rubber Bearing Seat |
| 5    | SPK600.05  | Gear Case Cover            | 32   | SPK600.32    | Air Guide           |
| 6    | B/6201-2RS | Bearing 6201-2rs           | 33   | SPK600.33    | Field Coil          |
| 7    | SPK600.07  | Bearing Clamp              | 34   | SPK600.34    | Field Coil Case     |
| 8    | MSP410.SB  | Pan Hd Machine Screw M4x10 | 35   | SPK600.35    | Label (Speed)       |
| 9    | SPK600.09  | Circlip For Shaft          | 36   | SPK600.36    | Carbon Brush Spring |
| 10   | SPK600.10  | Gear                       | 37   | SPK600.37    | Carbon Brush 5x8x15 |
| 11   | SPK600.11  | Needle Bearing             | 38   | SG115.V2-39  | S/t Screw M2.9X8    |
| 12   | SPK600.12  | Spindle-Lock Pin           | 39   | SPK600.39    | Carbon Brush Holder |
| 13   | SPK600.13  | Side Handle                | 40   | SPK600.40    | Inductor (Short)    |
| 14   | SPK600.14  | Plastic Cover Case         | 41   | SPK600.41    | Speed Control Ass'y |
| 15   | SPK600.15  | Plastic Cover Screw        | 42   | SPK600.42    | Capacitor           |
| 16   | SPK600.16  | Lock Pin Cap               | 43   | SPK600.43    | Rear Cover          |
| 17   | SPK600.17  | Lock Pin Spring            | 44   | G1000EV4-CPT | S/t Screw M4.2X13   |
| 18   | SPK600.18  | S/t Screw M4.2X40          | 45   | SPK600.45    | Cord Sleeve         |
| 19   | SPK600.19  | Gear Case                  | 47   | SPK600.47    | Switch Push Lever   |
| 20   | MSP48.SB   | Pan Hd Machine Screw M4X8  | 48   | SPK600.48    | Cord Clamp          |
| 21   | SPK600.21  | Gear Shaft                 | 49   | SM1302.01    | S/t Screw M4.2x10   |
| 22   | B/6200-2RS | Bearing 6200-2rs           | 50   | SPK600.50    | Switch              |
| 23   | SPK600.23  | Bevel Gear Z2              | 51   | SPK600.51    | Label (Product)     |
| 24   | SPK600.24  | Rubber Seal Ring           | 52   | SPK600.52    | Switch Push Button  |
| 25   | SPK600.25  | Bearing Retainer           | 53   | SPK600.53    | Wrench 17mm         |
| 26   | SPK600.26  | O-Ring 21.2x1.8            | 54   | SPK600.54    | Inductor (Long)     |
| 27   | B/608      | Bearing 608                |      |              |                     |